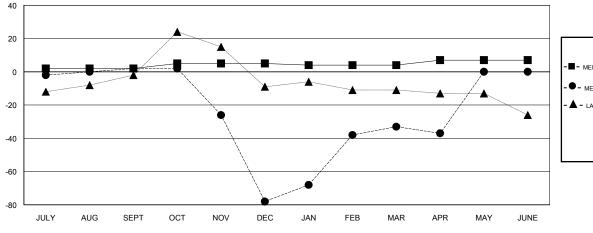

## GOALS AND ACTUAL MEMBERS CUMULATIVE

| DROPPED CLUBS: 1 |         |
|------------------|---------|
| DROPPED MEMBERS  |         |
| DECEASED         | 2       |
| CLUB CANCELLED   | 55      |
| OTHER            | 104     |
| TOTAL            | <br>161 |