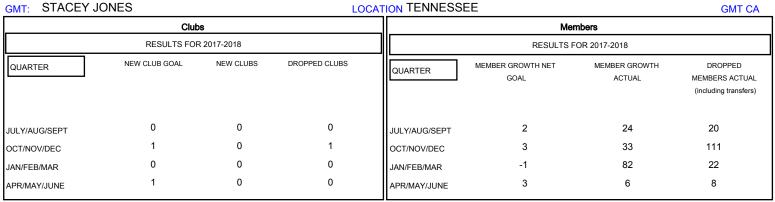

## MONTHLY MEMBERSHIP PROGRESS REPORT

District 12 L

Results as of: 04/30/2018

## **LOCATION TENNESSEE**



## GOALS AND ACTUAL NEW CLUBS CUMULATIVE



## GOALS AND ACTUAL MEMBERS CUMULATIVE





| DROPPED CLUBS: 1 |         |
|------------------|---------|
| DROPPED MEMBERS  |         |
| DECEASED         | 2       |
| CLUB CANCELLED   | 55      |
| OTHER            | 104     |
| TOTAL            | <br>161 |

| 24 CLUBS OF 41 ADDED 1 OR MORE | GENDER DISTRIBUTION |                         |  |
|--------------------------------|---------------------|-------------------------|--|
| NEW MEMBERS                    | MALE                | 592 (66.29%)            |  |
|                                | FEMALE              | 301 (33.71%)            |  |
|                                | Women Percentage    | e Fiscal Year Goal: 36% |  |

**CLICK HERE FOR CUMULATIVE** MEMBERSHIP DATA

96 TOTAL FAMIL